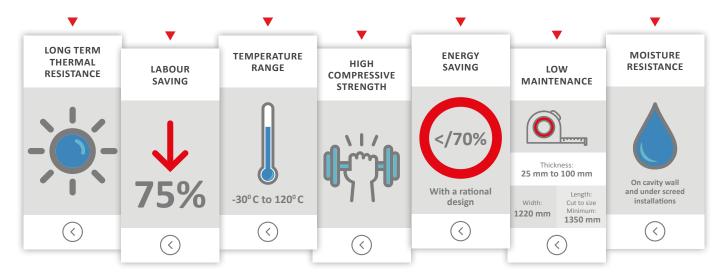

LAMBDABOARD® has a white mineral finish and offers excellent fire performance with ASIB approval and unmatched R-Value in the market. LTTR LAMBDABOARD® will guarantee its R-Value for the lifespan of the building.

#### **BENEFITS**

With its white mineral finish LAMBDABOARD® offers an aesthetically pleasing soffit

ASIB approved

Thermoset does not drip or spread flame

Moisture resistance

Reduces energy usage in the building