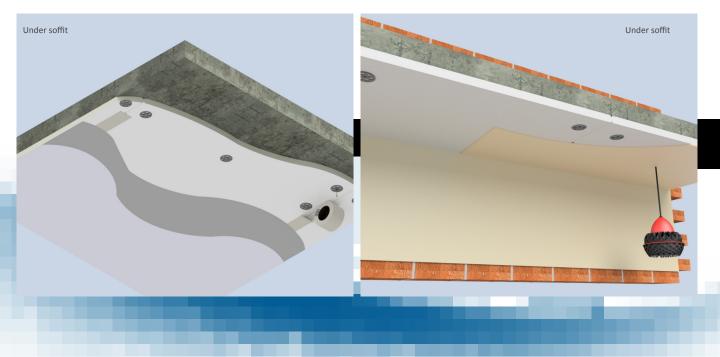

# SLAB INSULATION COLD DECK - UNDER SOFFIT

LAMBDABOARD® is the ideal choice for under soffit insulation in all building categories especially in retrofits. It is manufactured in a continuous process with a closed cell PIR core bonded to 2 flexible substrates.

#### INSTALLATION

LAMBDABOARD® must be installed flush on the underside of the soffit using nylon anchors or adhesives. LAMBDABOARD® is easy to install due to its lightweight design. LAMBDABOARD® can be left with its white mineral finish, or it can be plastered or painted.